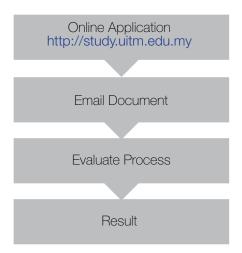

# Application Procedure for International Students

Application for research programmes is open throughout the year. The advertisement for coursework and mixed mode programmes for Semester 1 (March) intake is in September and for Semester 2 (September) intake is in March.

## Application Guidelines (just three easy steps)