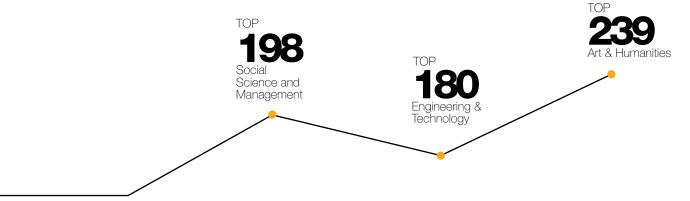

# QS World University Ranking by Faculty Area, UiTM

(based on 2018 result)

### Ranking

For 2018 QS World University Ranking assessment, UiTM achieved a score of 77% and is among the top 2.8% universities in the world.

In terms of QS Ranking by Faculty Area, UiTM is ranked in the Top 239 for Arts & Humanities, Top 180 for Engineering & Technology and Top 198 for Social Science and Management. Specifically, 13 subjects have been ranked under QS World University Ranking by Subjects, namely: